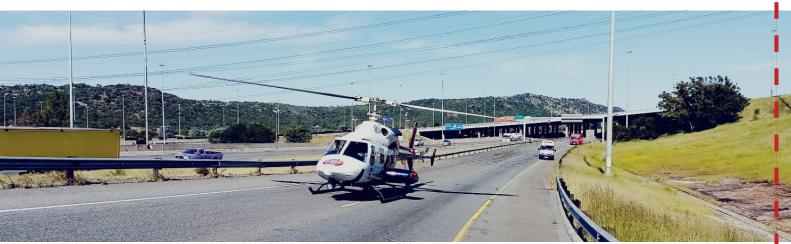

#### **SERVICES WE PROVIDE**

Emergency Medical Care Transportation by Air in relation to an Emergency Medical Condition In the event of a Medical Emergency requiring transportation by Air, subject to ROCKET's Flight Criteria being met, emergency medical care and transportation from the scene of the medical emergency to the closest most appropriate facility for further medical care by Helicopter will be provided. The appropriate facility is dependent on available information regarding the Member's and/or Beneficiary's (as the case may be) medical funding profile (i.e. type of medical aid, or potential absence of medical aid) and clinical condition determined by the highest qualified paramedic at the scene of the Medical Emergency in conjunction with the ROCKET Emergency Management Centre.

ROCKET HEMS is on immediate alert to activate subject to flight criteria being met and authorised through the ROCKET Emergency Management Centre.