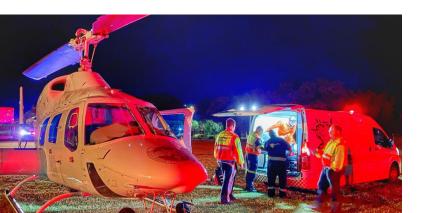

Emergency Medical Care Transportation by Road in relation to an Emergency Medical Condition In the event of a Medical Emergency requiring transportation by road, emergency medical care on scene and transportation from the scene of the Medical Emergency to the closest most appropriate medical facility for further medical care by a private or provincial service provider depending on availability will be provided. The appropriate medical facility is dependent on available information regarding the Member's and/or Beneficiary's (as the case may be) medical funding profile (i.e. type of medical aid, or potential absence of medical aid) and clinical condition determined by the highest qualified paramedic at the scene of the Medical Emergency in conjunction with the ROCKET Emergency Management Centre.

## WE OWN YOUR MEDICAL EMERGENCY

ROCKET is a leading independent and unaffiliated Emergency Medical Services, Helicopter Air Ambulance and Air Rescue provider within South Africa. Proudly patient-centric – we rank patients' interest and safety as sacrosanct priorities.

#### Our unique asset base and infrastructure.

We own the largest twin-engine helicopter ambulance fleet in Africa with a notable track record. Our service also includes access to an extensive Road Ambulance Network.