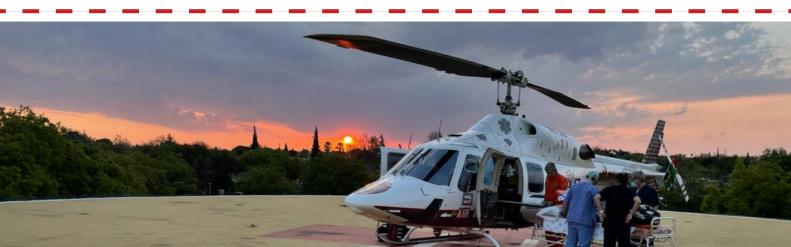

#### **SERVICES WE PROVIDE**

Emergency Medical Care Transportation by Air in relation to an Emergency Medical Condition In the event of a Medical Emergency requiring transportation by Air, subject to ROCKET's Flight Criteria being met, emergency medical care and transportation from the scene of the medical emergency to the closest most appropriate facility for further medical care by Helicopter will be provided. The appropriate facility is dependent on available information regarding the Member's and/or Beneficiary's (as the case may be) medical funding profile (i.e. type of medical aid, or potential absence of medical aid) and clinical condition determined by the highest qualified paramedic at the scene of the Medical Emergency in conjunction with the ROCKET Emergency Management Centre.

ROCKET HEMS is on immediate alert to activate subject to flight criteria being met and authorised through the ROCKET Emergency Management Centre.