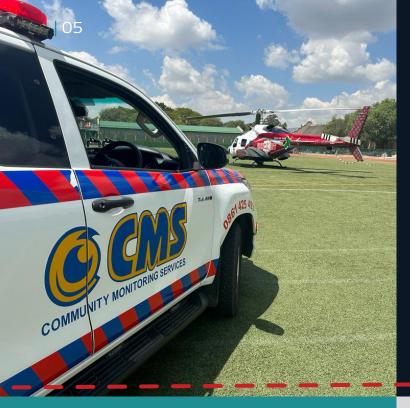

Emergency Medical Care Transportation by Road in relation to an Emergency Medical Condition In the event of a Medical Emergency requiring transportation by road, emergency medical care on scene and transportation from the scene of the Medical Emergency to the closest most appropriate medical facility for further medical care by a private or provincial service provider depending on availability will be provided. The appropriate medical facility is dependent on available information regarding the Member's and/or Beneficiary's (as the case may be) medical funding profile (i.e. type of medical aid, or potential absence of medical aid) and clinical condition determined by the highest qualified paramedic at the scene of the Medical Emergency in conjunction with the ROCKET Emergency Management Centre.

#### Our unique asset base and infrastructure.

We own the largest twin-engine helicopter ambulance fleet in Africa with a notable track record. Our service also includes access to an extensive Road Ambulance Network.