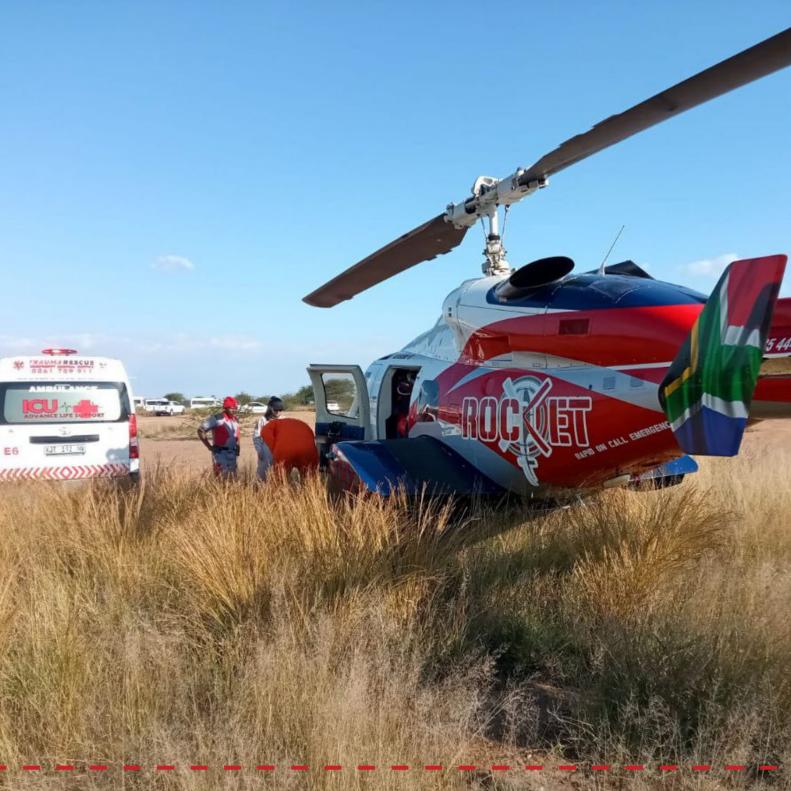

#### **SERVICES WE PROVIDE**

Emergency Medical Care Transportation by Air in relation to an Emergency Medical Condition In the event of a Medical Emergency requiring transportation by Air, subject to ROCKET's Flight Criteria being met, emergency medical care and transportation from the scene of the medical emergency to the closest most appropriate facility for further medical care by Helicopter will be provided. The appropriate facility is dependent on available information regarding the Member's and/or Beneficiary's (as the case may be) medical funding profile (i.e. type of medical aid, or potential absence of medical aid) and clinical condition determined by the highest qualified paramedic at the scene of the Medical Emergency in conjunction with the ROCKET Emergency Management Centre.

ROCKET HEMS is on immediate alert to activate subject to flight criteria being met and authorised through the ROCKET Emergency Management Centre.

#### Our unique asset base and infrastructure.

We own the largest twin-engine helicopter ambulance fleet in Africa with a notable track record. Our service also includes access to an extensive Road Ambulance Network.